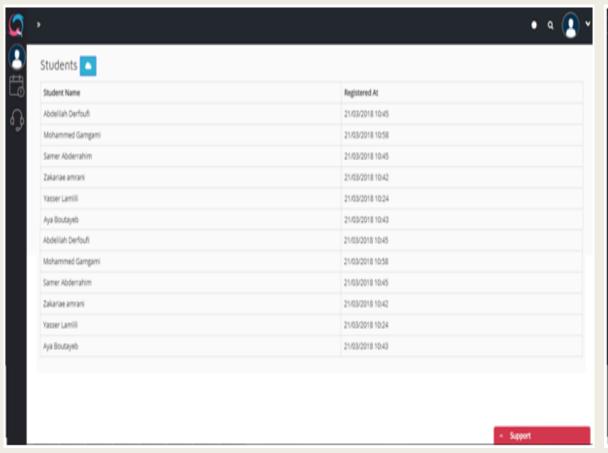

Access students, teachers, faculties list

5

### Access students, teachers, faculties list