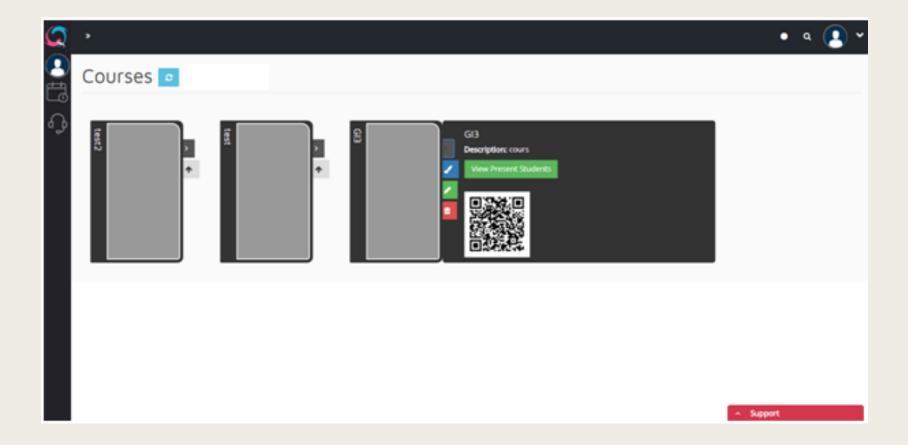

3:00 |                 |         |           |          |        |          |        |
| 13:00 - 14:00 |                 |         |           |          |        |          |        |
| 14:00 - 15:00 |                 |         |           |          |        |          |        |
| 15:00 - 16:00 |                 |         |           |          |        |          |        |
| 16:00 - 17:00 |                 |         |           |          |        |          |        |
| 17:00 - 18:00 |                 |         |           |          |        |          |        |
| 18:00 - 19:00 |                 |         |           |          |        |          |        |
|               |                 |         |           |          |        |          |        |

### Create course seance





#### Dashboard









### Access analytics

All



67.23%

119

Present

### Access teachers and students lists





#### Teacher Account



Access to the web and mobile app

Create a course

2

Cenerate the QR code

3

Cet the list of your students

Щ

#### Access to the web and mobile app







# Create a course



# Cenerate the QR code



### Cet the list of your students



# Student Mobile App Account



Access to the mobile app

Sing in and Scan the QR Code

2

Display a list of courses he attended to

3



E-mail



Password

#### FORGOT YOUR PASSWORD?



#### DON'T HAVE AN ACCOUNT YET? SIGN UP



Sign in with facebook



G Sign in with google



Sing in and Scan the QR Code



# Find your course



**Current Courses** 



GI3





info de gestion





# FOR MORE INFORMATION