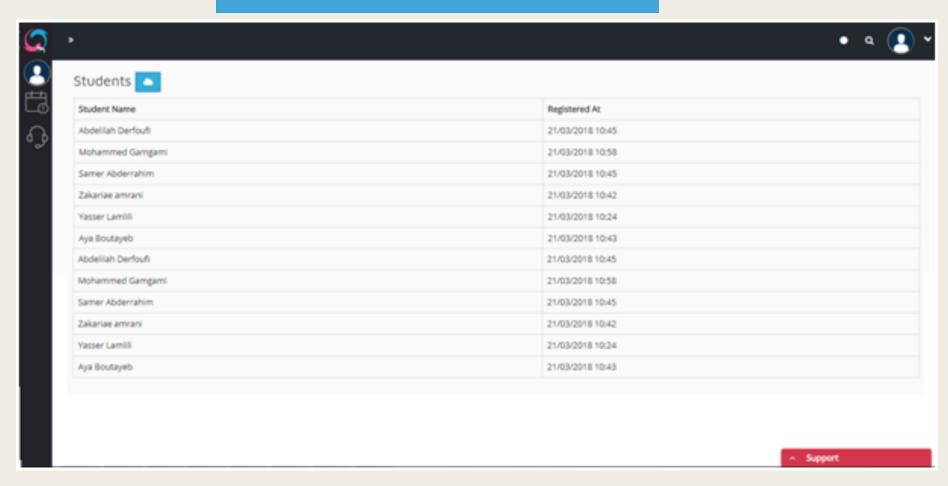

Access students, teachers, faculties list

5

### Access students, teachers, faculties list

### Access teachers and students lists