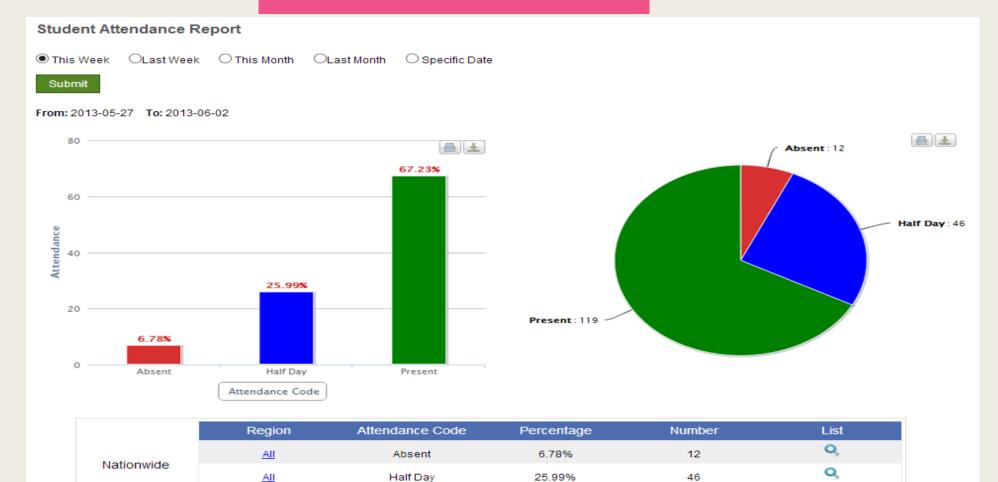

### Access analytics

Present

All

25.99%

67.23%

46

119

Q

### Access analytics

All

67.23%

119

Present