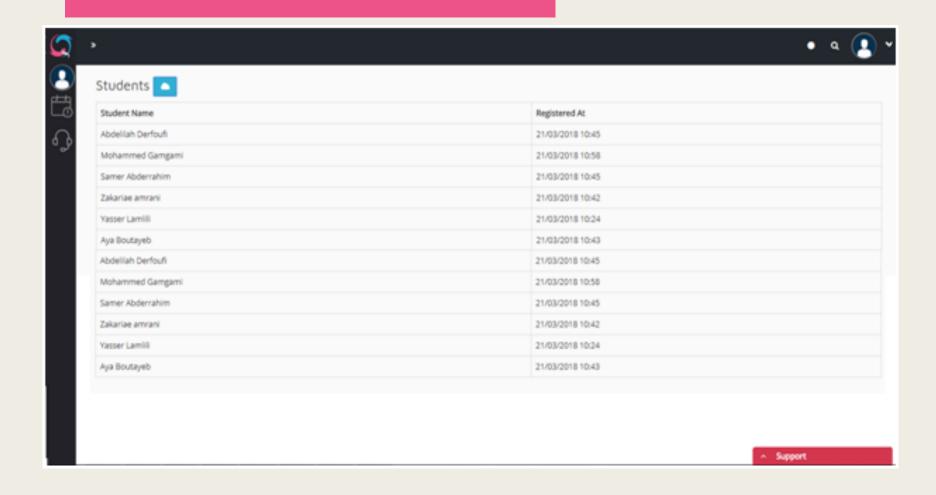

#### Teacher Account

Access to the web and mobile app

Create a course

2

Cenerate the QR code

3

Cet the list of your students

Щ

### Cet the list of your students