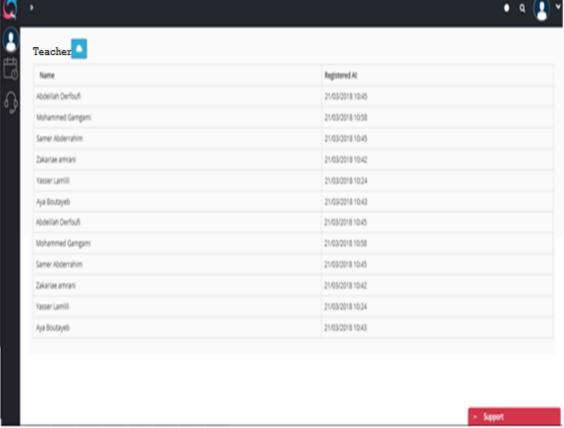

Access students, teachers, faculties list

5

### Access students, teachers, faculties list

### Access teachers and students lists