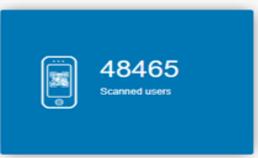

|           |          |        |          |        |
| 13:00 - 14:00 |                 |         |           |          |        |          |        |
| 14:00 - 15:00 |                 |         |           |          |        |          |        |
| 15:00 - 16:00 |                 |         |           |          |        |          |        |
| 16:00 - 17:00 |                 |         |           |          |        |          |        |
| 17:00 - 18:00 |                 |         |           |          |        |          |        |
| 18:00 - 19:00 |                 |         |           |          |        |          |        |
|               |                 |         |           |          |        |          |        |

### Create course seance





#### Dashboard









### Access analytics

All



67.23%

119

Present

### Access teachers and students lists





#### Teacher Account



Access to the web and mobile app

Create a course

2

Cenerate the QR code

3

Cet the list of your students

Щ

#### Access to the web and mobile app







# Create a course



# Cenerate the QR code



### Cet the list of your students



# Student Mobile App Account



Access to the mobile app

Sing in and Scan the QR Code

2

Display a list of courses he attended to

3



E-mail



Password

#### FORGOT YOUR PASSWORD?



#### DON'T HAVE AN ACCOUNT YET? SIGN UP



Sign in with facebook



G Sign in with google



Sing in and Scan the QR Code



# Find your course



**Current Courses** 



GI3





info de gestion





# FOR MORE INFORMATION

www.vQpass.com