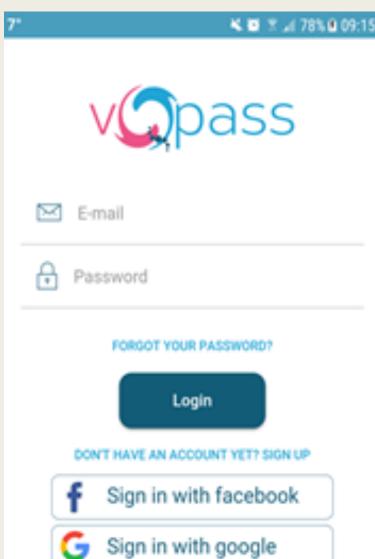

# Student Mobile App Account

Access to the mobile app

Sing in and Scan the QR Code

2

Display a list of courses he attended to

3

E-mail

Password

#### FORGOT YOUR PASSWORD?

#### DON'T HAVE AN ACCOUNT YET? SIGN UP

Sign in with facebook

G Sign in with google

Sing in and Scan the QR Code