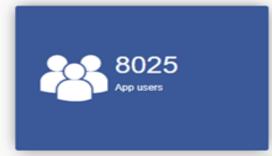

|         |           |          |        |          |        |
| 13:00 - 14:00 |                 |         |           |          |        |          |        |
| 14:00 - 15:00 |                 |         |           |          |        |          |        |
| 15:00 - 16:00 |                 |         |           |          |        |          |        |
| 16:00 - 17:00 |                 |         |           |          |        |          |        |
| 17:00 - 18:00 |                 |         |           |          |        |          |        |
| 18:00 - 19:00 |                 |         |           |          |        |          |        |
|               |                 |         |           |          |        |          |        |

### Create course seance





#### Dashboard









### Access analytics

All



67.23%

119

Present

### Access teachers and students lists





#### Teacher Account



Access to the web and mobile app

Create a course

2

Cenerate the QR code

3

Cet the list of your students

Щ

#### Access to the web and mobile app







# Create a course



# Cenerate the QR code



### Cet the list of your students



# Student Mobile App Account



Access to the mobile app

Sing in and Scan the QR Code

2

Display a list of courses he attended to

3



E-mail



Password

#### FORGOT YOUR PASSWORD?



#### DON'T HAVE AN ACCOUNT YET? SIGN UP



Sign in with facebook



G Sign in with google



Sing in and Scan the QR Code



# Find your course



**Current Courses** 



GI3





info de gestion





# FOR MORE INFORMATION

www.vQpass.com