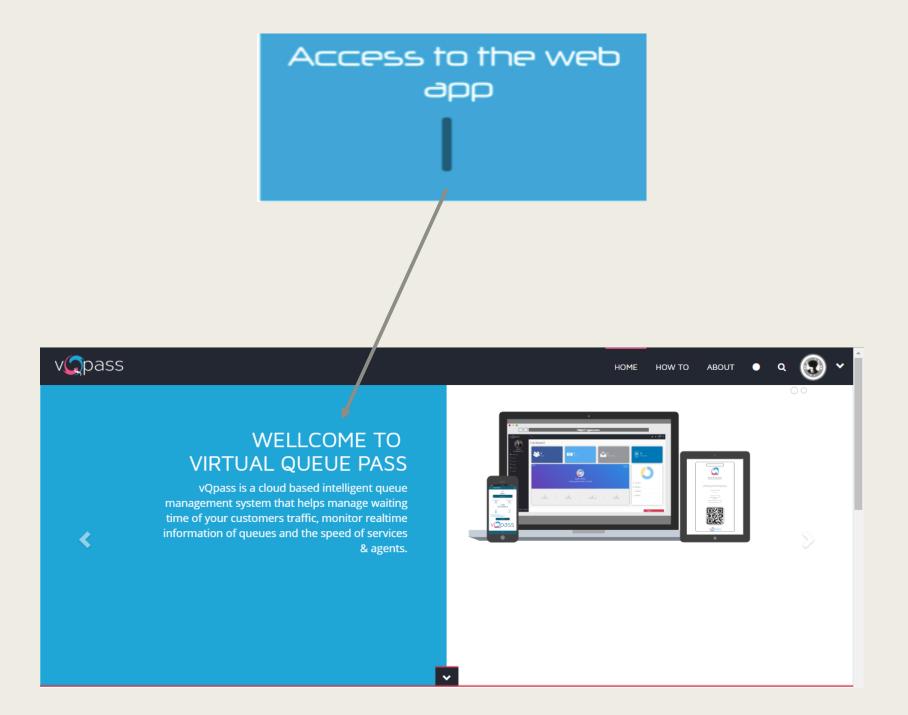

### Admin Account

Access to the web app

Add staff and faculty

<u>ے</u>

Assign staff to faculty

3

Access analytics

Щ