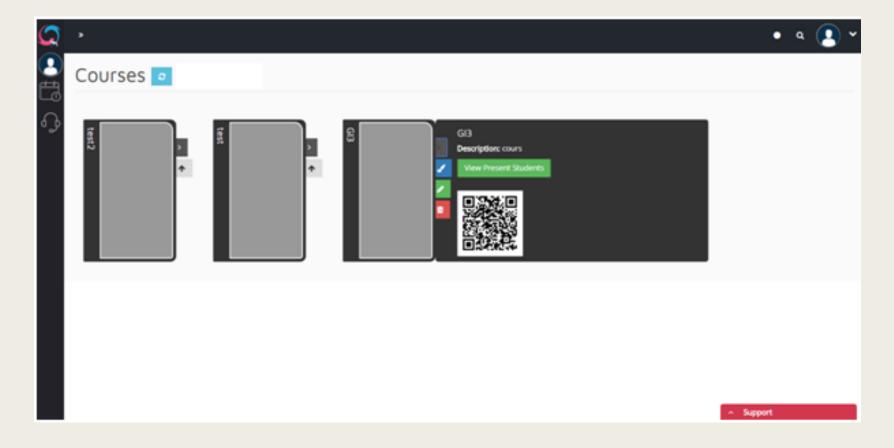

#### Teacher Account

Access to the web and mobile app

Create a course

2

Cenerate the QR code

3

Cet the list of your students

Щ

# Create a course

# Find your course

**Current Courses** 

GI3

info de gestion