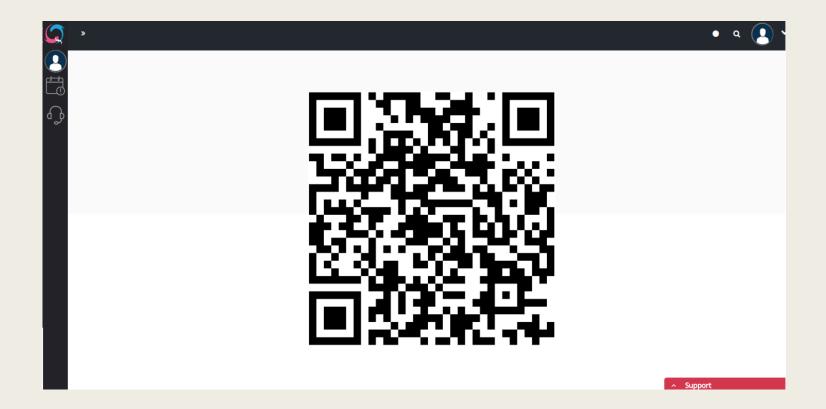

#### Teacher Account

Access to the web and mobile app

Create a course

2

Cenerate the QR code

3

Cet the list of your students

Щ

# Cenerate the QR code