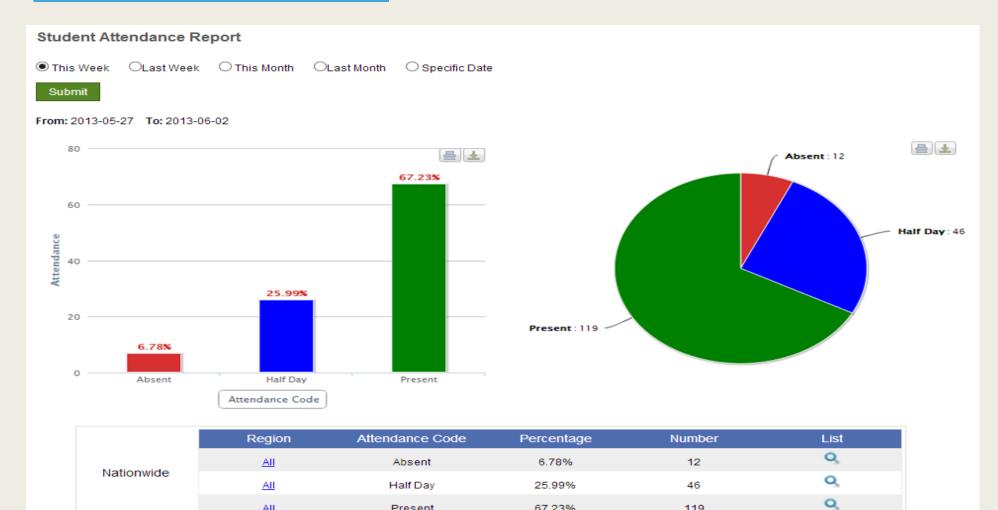

### Access analytics

Present

All

25.99%

67.23%

46

119

Q

### Access analytics

All

67.23%

119

Present